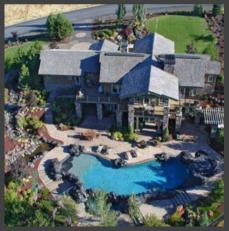

## 16917 S. BASALT DR.

COEUR D'ALENE, IDAHO

3 BED | 3.5 BATH | 4066 SQ FT | 2 CAR GARAGE | 0.74 ACRES

FULLY-FURNISHED LUXURY HOME WITH PRIVATE POOL AT PRESTIGIOUS BLACK ROCK. A custom craftsman design with 3 bedrooms, 3.5 baths and 4,066 sq ft of multi-level living space. Open & inviting living room with stunning stone fireplace, soaring ceilings, gorgeous beam accents and hardwood floors. Chef's kitchen with large island, walk-in pantry and adjacent dining area. Spacious main level master suite. The walkout lower level includes a private office, two ensuite bedrooms and a family room with wet bar and walk-in wine cellar... all with direct patio access. INCREDIBLE BACKYARD OASIS with private pool, hot tub, outdoor shower, tranquil waterfall features, mature landscape and fenced privacy. Finished, heated 2-car garage plus a separate golf cart stall with built-in storage. BRAND NEW ROOF, new HVAC units and a 24 KW Generac Generator. Membership to The Golf Club at Black Rock is not included, but may be available to apply for and purchase separately.

- throughout including gorgeous exposed beams and a custom mantel in the floor-to-ceiling stone fireplace
- Gourmet kitchen with an oversized island, granite countertops, a double oven with Wolf 4-burner range + griddle, tons of counter space and custom cabinetry throughout
- Main floor master suite with french doors leading to a private balcony, stone fireplace, large walk-in closet and a luxurious ensuite with sunken tub and large walk-in shower
- Lower level boasts a spacious family room with wet bar, 2 additional guest suites, an office and wine cellar... all with walkout access to the beautiful outdoor patio
- Dreamy outdoor oasis includes private pool, hot tub, waterfall, outdoor shower, amazing landscaping and so much more!
- Generac generator and HVAC units recently installed and new roof coming early June