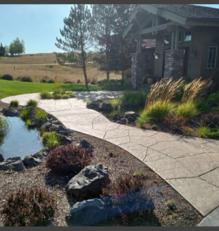

## 16917 S. BASALT DR.

COEUR D'ALENE, IDAHO

3 BED | 3.5 BATH | 4066 SQ FT | 2 CAR GARAGE | 0.74 ACRES

FULLY-FURNISHED LUXURY HOME WITH PRIVATE POOL AT PRESTIGIOUS BLACK ROCK. A custom craftsman design with 3 bedrooms, 3.5 baths and 4,066 sq ft of multi-level living space. Open & inviting living room with stunning stone fireplace, soaring ceilings, gorgeous beam accents and hardwood floors. Chef's kitchen with large island, walk-in pantry and adjacent dining area. Spacious main level master suite. The walkout lower level includes a private office, two ensuite bedrooms and a family room with wet bar and walk-in wine cellar... all with direct patio access. INCREDIBLE BACKYARD OASIS with private pool, hot tub, outdoor shower, tranquil waterfall features, mature landscape and fenced privacy. Finished, heated 2-car garage plus a separate golf cart stall with built-in storage. BRAND NEW ROOF, new HVAC units and a 24 KW Generac Generator. Membership to The Golf Club at Black Rock is not included, but may be available to apply for and purchase separately.

- throughout including gorgeous exposed beams and a custom mantel in the floor-to-ceiling stone fireplace
- Gourmet kitchen with an oversized island, granite countertops, a double oven with Wolf 4-burner range + griddle, tons of counter space and custom cabinetry throughout
- Main floor master suite with french doors leading to a private balcony, stone fireplace, large walk-in closet and a luxurious ensuite with sunken tub and large walk-in shower
- Lower level boasts a spacious family room with wet bar, 2 additional guest suites, an office and wine cellar... all with walkout access to the beautiful outdoor patio
- Dreamy outdoor oasis includes private pool, hot tub, waterfall, outdoor shower, amazing landscaping and so much more!
- Generac generator and HVAC units recently installed and new roof coming early June