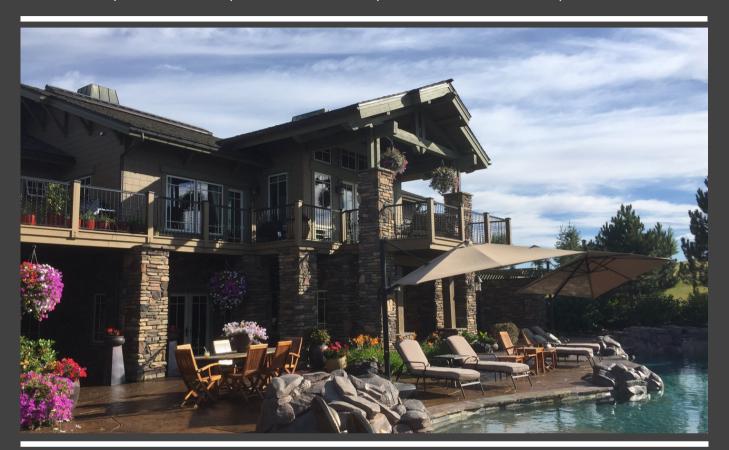

## 16917 S. BASALT DR.

COEUR D'ALENE, IDAHO

3 BED | 3.5 BATH | 4066 SQ FT | 2 CAR GARAGE | 0.74 ACRES

FULLY-FURNISHED LUXURY HOME WITH PRIVATE POOL AT PRESTIGIOUS BLACK ROCK. A custom craftsman design with 3 bedrooms, 3.5 baths and 4,066 sq ft of multi-level living space. Open & inviting living room with stunning stone fireplace, soaring ceilings, gorgeous beam accents and hardwood floors. Chef's kitchen with large island, walk-in pantry and adjacent dining area. Spacious main level master suite. The walkout lower level includes a private office, two ensuite bedrooms and a family room with wet bar and walk-in wine cellar... all with direct patio access. INCREDIBLE BACKYARD OASIS with private pool, hot tub, outdoor shower, tranquil waterfall features, mature landscape and fenced privacy. Finished, heated 2-car garage plus a separate golf cart stall with built-in storage. BRAND NEW ROOF, new HVAC units and a 24 KW Generac Generator. Membership to The Golf Club at Black Rock is not included, but may be available to apply for and purchase separately.

- throughout including gorgeous exposed beams and a custom mantel in the floor-to-ceiling stone fireplace
- Gourmet kitchen with an oversized island, granite countertops, a double oven with Wolf 4-burner range + griddle, tons of counter space and custom cabinetry throughout
- Main floor master suite with french doors leading to a private balcony, stone fireplace, large walk-in closet and a luxurious ensuite with sunken tub and large walk-in shower
- Lower level boasts a spacious family room with wet bar, 2 additional guest suites, an office and wine cellar... all with walkout access to the beautiful outdoor patio
- Dreamy outdoor oasis includes private pool, hot tub, waterfall, outdoor shower, amazing landscaping and so much more!
- Generac generator and HVAC units recently installed and new roof coming early June