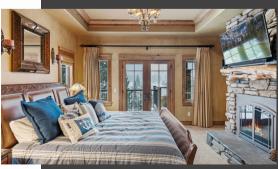

## 16917 S. BASALT DR.

COEUR D'ALENE, IDAHO

3 BED | 3.5 BATH | 4066 SQ FT | 2 CAR GARAGE | 0.74 ACRES

FULLY-FURNISHED LUXURY HOME WITH PRIVATE POOL AT PRESTIGIOUS BLACK ROCK. A custom craftsman design with 3 bedrooms, 3.5 baths and 4,066 sq ft of multi-level living space. Open & inviting living room with stunning stone fireplace, soaring ceilings, gorgeous beam accents and hardwood floors. Chef's kitchen with large island, walk-in pantry and adjacent dining area. Spacious main level master suite. The walkout lower level includes a private office, two ensuite bedrooms and a family room with wet bar and walk-in wine cellar... all with direct patio access. INCREDIBLE BACKYARD OASIS with private pool, hot tub, outdoor shower, tranquil waterfall features, mature landscape and fenced privacy. Finished, heated 2-car garage plus a separate golf cart stall with built-in storage. BRAND NEW ROOF, new HVAC units and a 24 KW Generac Generator. Membership to The Golf Club at Black Rock is not included, but may be available to apply for and purchase separately.

- throughout including gorgeous exposed beams and a custom mantel in the floor-to-ceiling stone fireplace
- Gourmet kitchen with an oversized island, granite countertops, a double oven with Wolf 4-burner range + griddle, tons of counter space and custom cabinetry throughout
- Main floor master suite with french doors leading to a private balcony, stone fireplace, large walk-in closet and a luxurious ensuite with sunken tub and large walk-in shower
- Lower level boasts a spacious family room with wet bar, 2 additional guest suites, an office and wine cellar... all with walkout access to the beautiful outdoor patio
- Dreamy outdoor oasis includes private pool, hot tub, waterfall, outdoor shower, amazing landscaping and so much more!
- Generac generator and HVAC units recently installed and new roof coming early June