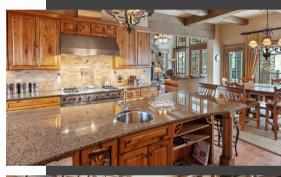

## 16917 S. BASALT DR.

COEUR D'ALENE, IDAHO

3 BED | 3.5 BATH | 4066 SQ FT | 2 CAR GARAGE | 0.74 ACRES

FULLY-FURNISHED LUXURY HOME WITH PRIVATE POOL AT PRESTIGIOUS BLACK ROCK. A custom craftsman design with 3 bedrooms, 3.5 baths and 4,066 sq ft of multi-level living space. Open & inviting living room with stunning stone fireplace, soaring ceilings, gorgeous beam accents and hardwood floors. Chef's kitchen with large island, walk-in pantry and adjacent dining area. Spacious main level master suite. The walkout lower level includes a private office, two ensuite bedrooms and a family room with wet bar and walk-in wine cellar... all with direct patio access. INCREDIBLE BACKYARD OASIS with private pool, hot tub, outdoor shower, tranquil waterfall features, mature landscape and fenced privacy. Finished, heated 2-car garage plus a separate golf cart stall with built-in storage. BRAND NEW ROOF, new HVAC units and a 24 KW Generac Generator. Membership to The Golf Club at Black Rock is not included, but may be available to apply for and purchase separately.

- throughout including gorgeous exposed beams and a custom mantel in the floor-to-ceiling stone fireplace
- Gourmet kitchen with an oversized island, granite countertops, a double oven with Wolf 4-burner range + griddle, tons of counter space and custom cabinetry throughout
- Main floor master suite with french doors leading to a private balcony, stone fireplace, large walk-in closet and a luxurious ensuite with sunken tub and large walk-in shower
- Lower level boasts a spacious family room with wet bar, 2 additional guest suites, an office and wine cellar... all with walkout access to the beautiful outdoor patio
- Dreamy outdoor oasis includes private pool, hot tub, waterfall, outdoor shower, amazing landscaping and so much more!
- Generac generator and HVAC units recently installed and new roof coming early June