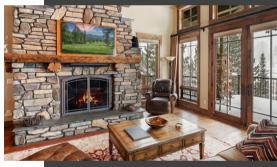

## 16917 S. BASALT DR.

COEUR D'ALENE, IDAHO

3 BED | 3.5 BATH | 4066 SQ FT | 2 CAR GARAGE | 0.74 ACRES

FULLY-FURNISHED LUXURY HOME WITH PRIVATE POOL AT PRESTIGIOUS BLACK ROCK. A custom craftsman design with 3 bedrooms, 3.5 baths and 4,066 sq ft of multi-level living space. Open & inviting living room with stunning stone fireplace, soaring ceilings, gorgeous beam accents and hardwood floors. Chef's kitchen with large island, walk-in pantry and adjacent dining area. Spacious main level master suite. The walkout lower level includes a private office, two ensuite bedrooms and a family room with wet bar and walk-in wine cellar... all with direct patio access. INCREDIBLE BACKYARD OASIS with private pool, hot tub, outdoor shower, tranquil waterfall features, mature landscape and fenced privacy. Finished, heated 2-car garage plus a separate golf cart stall with built-in storage. BRAND NEW ROOF, new HVAC units and a 24 KW Generac Generator. Membership to The Golf Club at Black Rock is not included, but may be available to apply for and purchase separately.

- throughout including gorgeous exposed beams and a custom mantel in the floor-to-ceiling stone fireplace
- Gourmet kitchen with an oversized island, granite countertops, a double oven with Wolf 4-burner range + griddle, tons of counter space and custom cabinetry throughout
- Main floor master suite with french doors leading to a private balcony, stone fireplace, large walk-in closet and a luxurious ensuite with sunken tub and large walk-in shower
- Lower level boasts a spacious family room with wet bar, 2 additional guest suites, an office and wine cellar... all with walkout access to the beautiful outdoor patio
- Dreamy outdoor oasis includes private pool, hot tub, waterfall, outdoor shower, amazing landscaping and so much more!
- Generac generator and HVAC units recently installed and new roof coming early June