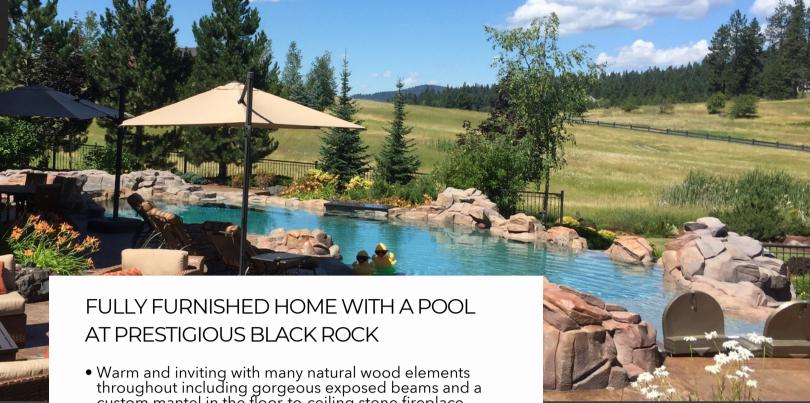

## 16917 S. BASALT DR.

COEUR D'ALENE, IDAHO

3 BED | 3.5 BATH | 4066 SQ FT | 2 CAR GARAGE | 0.74 ACRES

FULLY-FURNISHED LUXURY HOME WITH PRIVATE POOL AT PRESTIGIOUS BLACK ROCK. A custom craftsman design with 3 bedrooms, 3.5 baths and 4,066 sq ft of multi-level living space. Open & inviting living room with stunning stone fireplace, soaring ceilings, gorgeous beam accents and hardwood floors. Chef's kitchen with large island, walk-in pantry and adjacent dining area. Spacious main level master suite. The walkout lower level includes a private office, two ensuite bedrooms and a family room with wet bar and walk-in wine cellar... all with direct patio access. INCREDIBLE BACKYARD OASIS with private pool, hot tub, outdoor shower, tranquil waterfall features, mature landscape and fenced privacy. Finished, heated 2-car garage plus a separate golf cart stall with built-in storage. BRAND NEW ROOF, new HVAC units and a 24 KW Generac Generator. Membership to The Golf Club at Black Rock is not included, but may be available to apply for and purchase separately.

- throughout including gorgeous exposed beams and a custom mantel in the floor-to-ceiling stone fireplace
- Gourmet kitchen with an oversized island, granite countertops, a double oven with Wolf 4-burner range + griddle, tons of counter space and custom cabinetry throughout
- Main floor master suite with french doors leading to a private balcony, stone fireplace, large walk-in closet and a luxurious ensuite with sunken tub and large walk-in shower
- Lower level boasts a spacious family room with wet bar, 2 additional guest suites, an office and wine cellar... all with walkout access to the beautiful outdoor patio
- Dreamy outdoor oasis includes private pool, hot tub, waterfall, outdoor shower, amazing landscaping and so much more!
- Generac generator and HVAC units recently installed and new roof coming early June