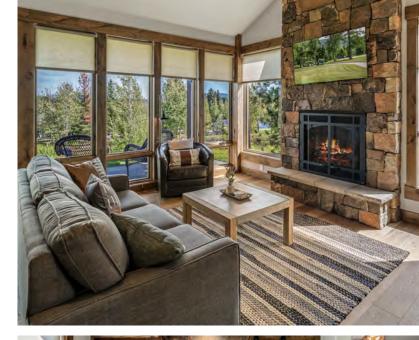

## SPECIAL FEATURES & HIGHLIGHTS:

- Open concept living with vaulted ceilings, gas fireplace, tons of natural light and access to the covered back patio
- Efficient kitchenette with fridge, cook top & microwave
- Luxury bedroom suite with large closet and luxury ensuite with soaking tub, double vanity and a spacious walk-in shower
- Private patio with gorgeous mountain and golf course views and access to a shared fire pit
- Membership to CDA National Reserve is not included with purchase, but may be available to apply for and purchase separately