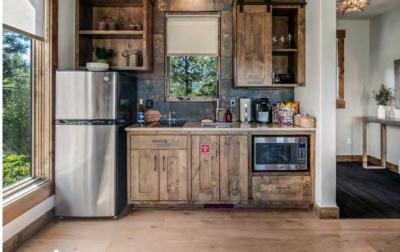

## SPECIAL FEATURES & HIGHLIGHTS:

- Open concept living with vaulted ceilings, gas fireplace, tons of natural light and access to the covered back patio
- Efficient kitchenette with fridge, cook top & microwave
- Luxury bedroom suite with large closet and luxury ensuite with soaking tub, double vanity and a spacious walk-in shower
- Private patio with gorgeous mountain and golf course views and access to a shared fire pit
- Membership to CDA National Reserve is not included with purchase, but may be available to apply for and purchase separately