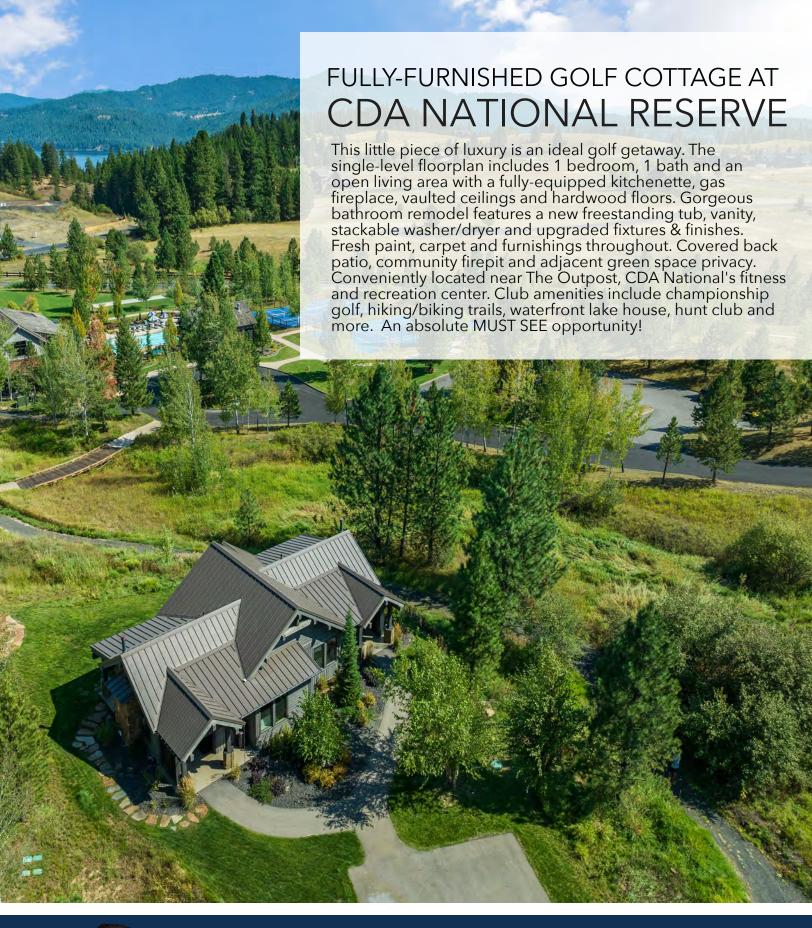

## SPECIAL FEATURES & HIGHLIGHTS:

- Open concept living with vaulted ceilings, gas fireplace, tons of natural light and access to the covered back patio
- Efficient kitchenette with fridge, cook top & microwave
- Luxury bedroom suite with large closet and luxury ensuite with soaking tub, double vanity and a spacious walk-in shower
- Private patio with gorgeous mountain and golf course views and access to a shared fire pit
- Membership to CDA National Reserve is not included with purchase, but may be available to apply for and purchase separately